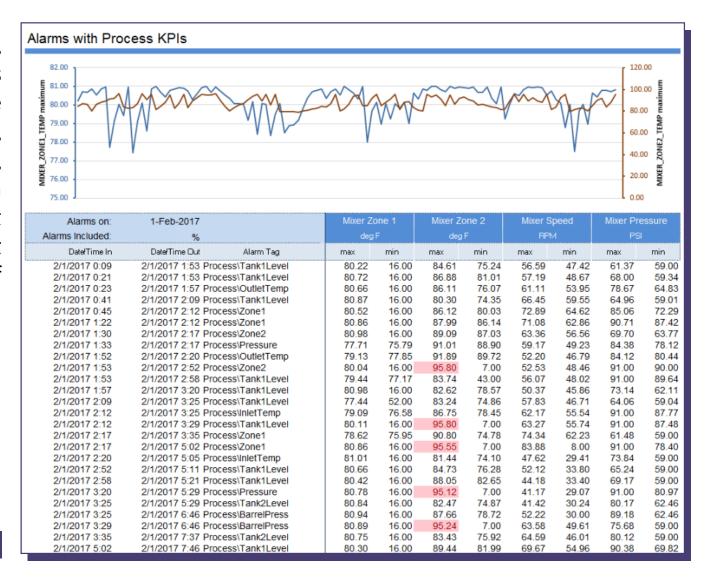

#### Machine Performance Overview

This feature enables you to have an overview of your machine's performance in terms of production and operating time. In this way you will get to know the difference between ideal speed and actual speed.