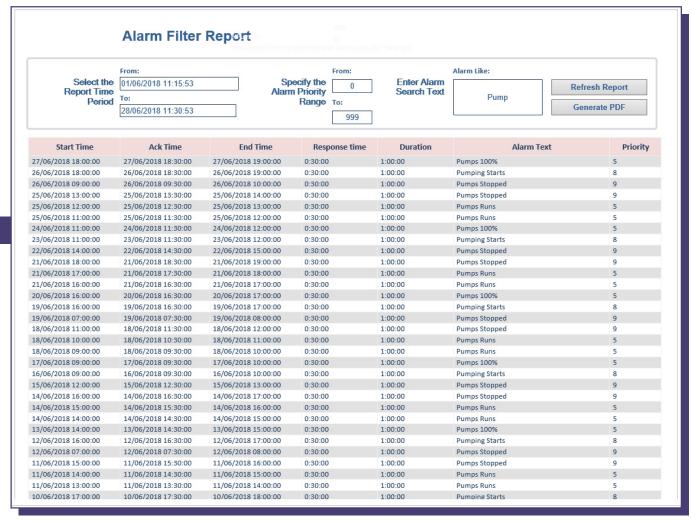

#### **Machine Alarm Monitoring**

IOT device detects errors on basis of alarm detection in machines. It measures the types of errors occurring in the machine and their frequency as well.