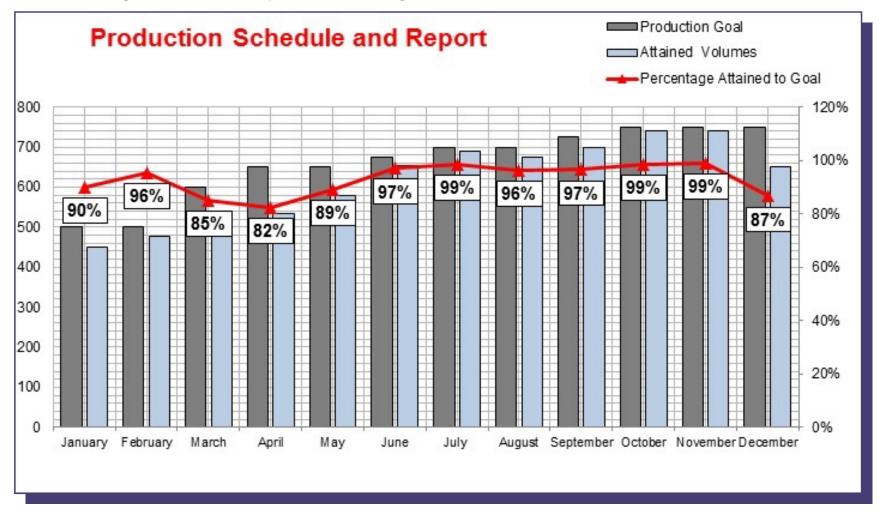

#### **Production Target Analysis**

This feature will give you a production overview over a particular span of time. You can calculate the difference between your goal and final result, i.e. how much have you attained out of your desired production goal.