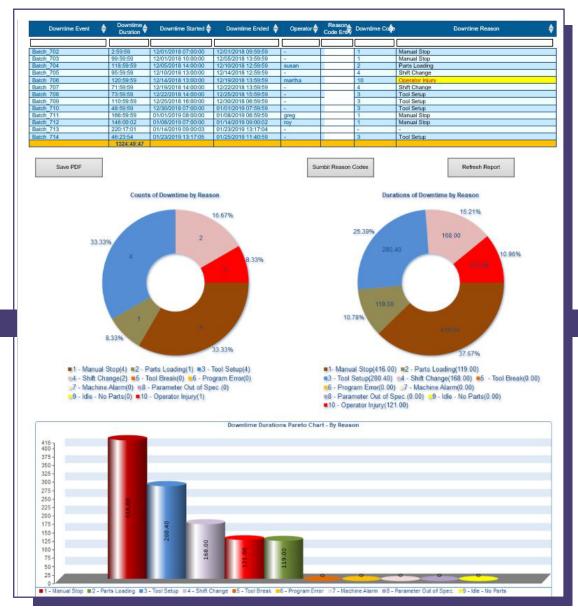

#### **Machine Problem Analysis**

Under this feature, IOT device enables you to have a record of the unproductive duration of machine at different batches of production in terms of downtime duration, downtime reason and in which batch it occurred at what time.

#### **Machine Element Monitoring**

Through element monitoring, one can calculate various reasons of downtime in the machine, i.e. manpower, material, technical default, etc. In this way, a solution can be derived for this frequent downtime by focusing on that particular reason of downtime