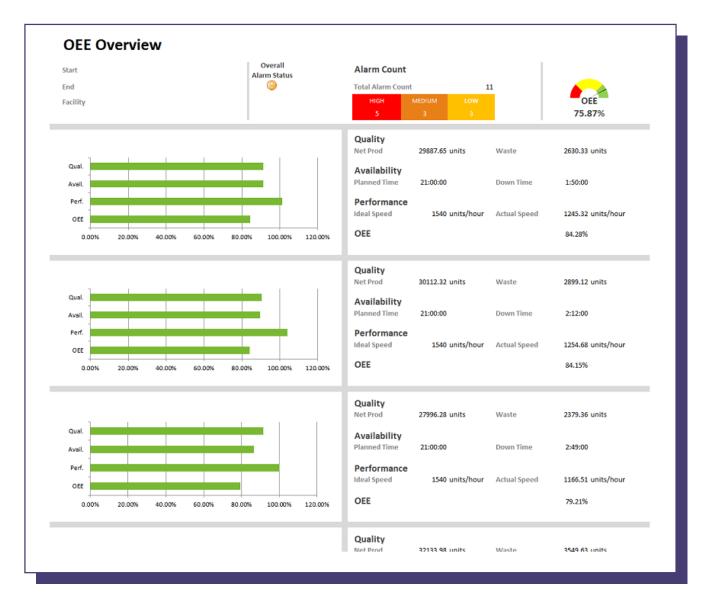

#### Machine Performance Overview

This feature enables you to have an overview of your machine's performance in terms of production and operating time. In this way you will get to know the difference between ideal speed and actual speed.

#### **Machine Alarm Monitoring**

IOT device detects errors on basis of alarm detection in machines. It measures the types of errors occurring in the machine and their frequency as well.