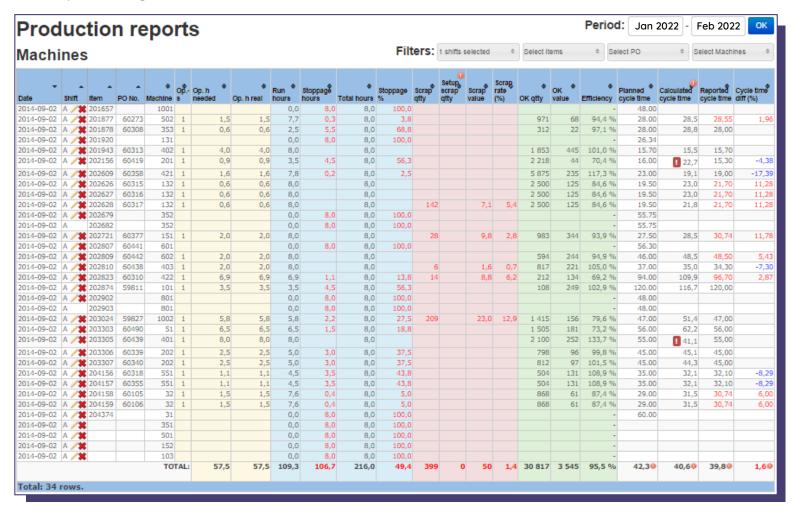

#### **Monitor Production Reports**

(Time Basis : Daily/Weekly/Mothly/Yearly)

Now you can monitor all your machines with this device. One can get all production related information at one place including efficient production and unproductive one in terms of both quantity and time.

#### **Monitor Machine Efficiency**

Under this option, you can track efficiency of particular machinery in terms of operating hours. You can keep a record of number of operators allotted to any machine and their operating (productive) hours too.

#### **Production Setup Data**

This feature generates a report to manage machine's profitable output and measurable count value of production done by machine.

#### Machine Performance Overview

This feature enables you to have an overview of your machine's performance in terms of production and operating time. In this way you will get to know the difference between ideal speed and actual speed.

#### **Production Target Analysis**

This feature will give you a production overview over a particular span of time. You can calculate the difference between your goal and final result, i.e. how much have you attained out of your desired production goal.