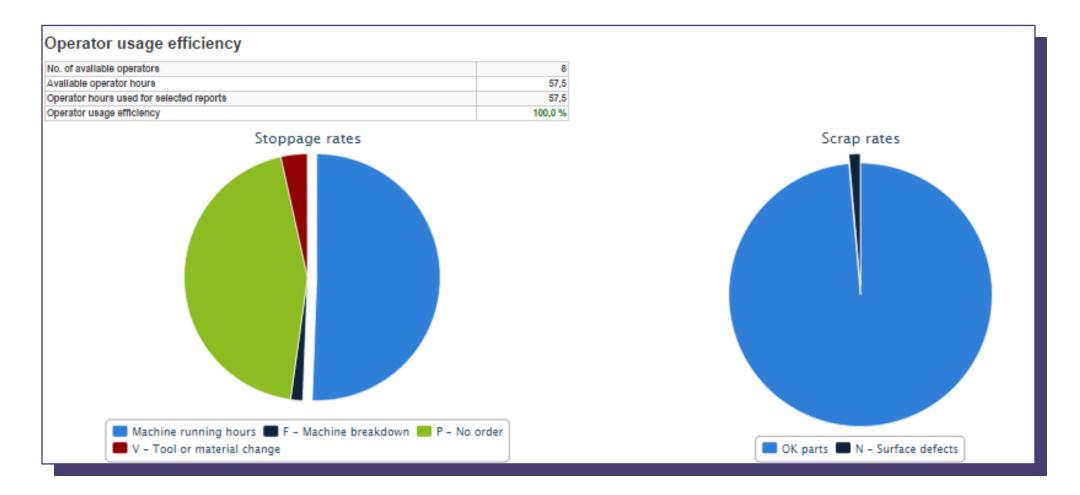

#### **Monitor Machine Efficiency**

Under this option, you can track efficiency of particular machinery in terms of operating hours. You can keep a record of number of operators allotted to any machine and their operating (productive) hours too.