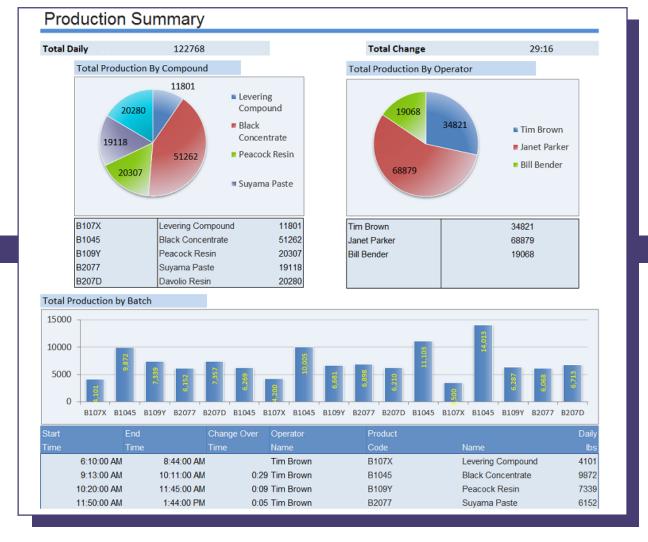

#### **Production Setup Data**

This feature generates a report to manage machine's profitable output and measurable count value of production done by machine.