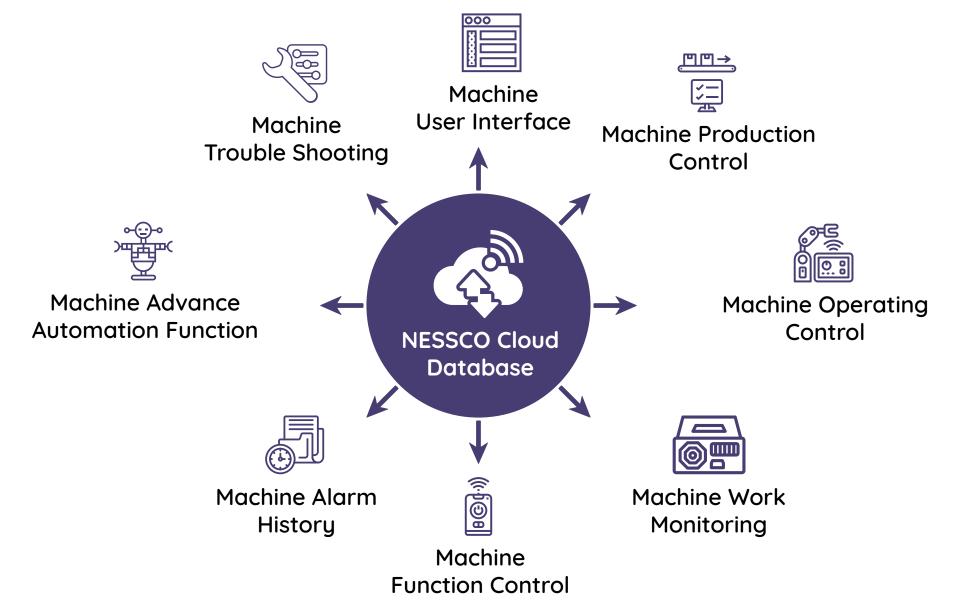

## Smart IOT Technology For Machine Condition Monitoring

#### **User Machine Control**

Machine Program Logic Control 1212C

Machine Program Logic Control 1212C

**NESSCO IOT Device** 

NESSCO Cloud Database

NESSCO Cloud Database

User